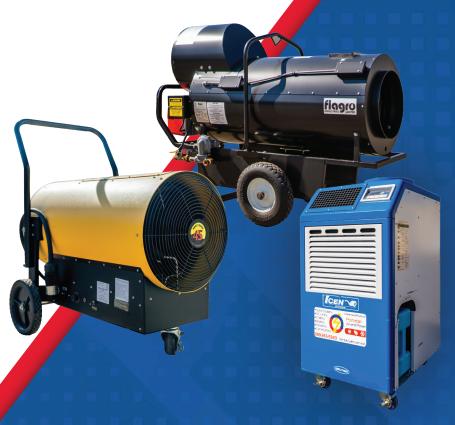

# **HEATING**

## **Gas and Fuel Oil Heaters**

- ▶ 40,000 BTU to 1.5 Mil BTU
- Indirect and Direct Fired
- Propane and Natural Gas
- Fuel Oil and Kerosene