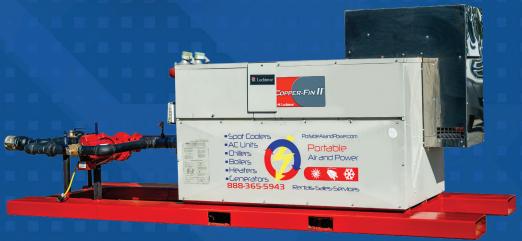

# 24/7 **EMERGENCY RESPONSE**

RENTALS | SALES | SERVICE

# **HEATING**



### **Electric Heaters**

- ▶ 10 to 150 kW
- 208 Volt, 240 Volt, 460 Volt

## **Gas and Fuel Oil Heaters**

- ▶ 40,000 BTU to 1.5 Mil BTU
- Indirect and Direct Fired
- Propane and Natural Gas
- Fuel Oil and Kerosene

# **Spot Cooler Heat Pumps**

- ▶ 1 and 2 Tons
- ▶ 120 and 240 Volt

## **Boilers**

- ▶ 10 to 200 HP
- Hot Water and Steam
- Natural Gas Propane and Oil
- Heat Exchangers



**DEHUMIDIFIERS** 

# **Low Grain Refrigeration**

- 160 to 365 CFM
- ▶ 120 Volt

#### **Desiccant Dehumidifiers**

- 385 to 15,000 CFM
- Trailer and Skid Mounted
- ► Electric, Gas, and Steam Reactivation



# **POWER GENERATION**

#### 7.5 kW to 2 MW

- Diesel and Natural Gas
- Trailer and Skid Mounted

#### **Transformers**

▶ 15 kVa to 2,500 kVa

### **Distribution**

- ▶ 50-amp Spider Box
- ► I-Line Panel with **Transformer**
- ▶ 6/4, 2/0, and 4/0 Power Cable