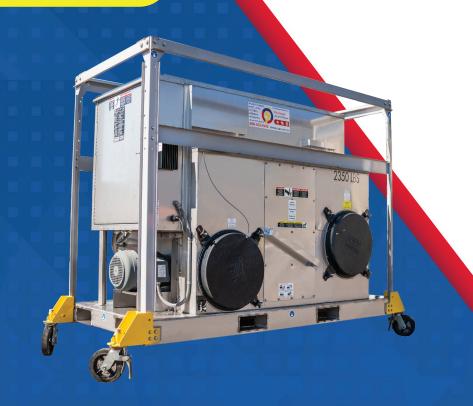

# **Low Grain Refrigeration**

- 160 to 365 CFM
- ▶ 120 Volt

#### **Desiccant Dehumidifiers**

- 385 to 15,000 CFM
- Trailer and Skid Mounted
- ► Electric, Gas, and Steam Reactivation