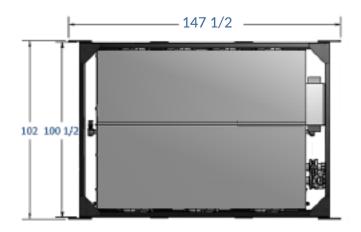

## **Air Handling Dimensions**

 Length (Cage)
 147 1/2"

 Length (Base)
 139 1/2"

 Width (Cage)
 102"

 Height (Cage)
 76 1/2"

 Unit Weight
 5,200 lbs.

## Unit Drawings/Photos

Six 20" Return Air Connections

Six 20" Return Air Connections

Four 20" Supply Connections

Chilled Water & Electrical connections with Dimensional Data

Plan View with Dimensional Data