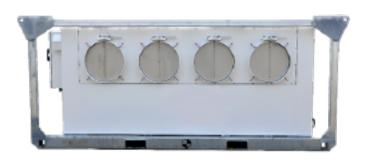

## Unit Drawings/Photos

Six 20" Return Air Connections

Six 20" Return Air Connections

Four 20" Supply Connections

Chilled Water & Electrical connections with Dimensional Data

Plan View with Dimensional Data