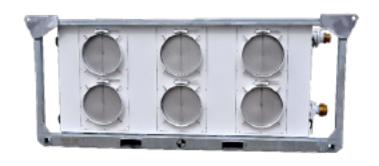

## Unit Drawings/Photos

Six 20" Return Air Connections

Six 20" Return Air Connections

Four 20" Supply Connections

Chilled Water & Electrical connections with Dimensional Data

Plan View with Dimensional Data