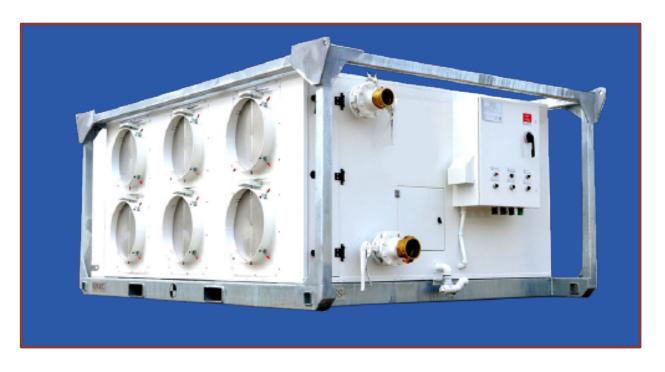

## Unit Drawings/Photos

Six 20" Return Air Connections

Six 20" Return Air Connections

Four 20" Supply Connections

Chilled Water & Electrical connections with Dimensional Data

Plan View with Dimensional Data

**Chilled Water & Electrical Connections** 