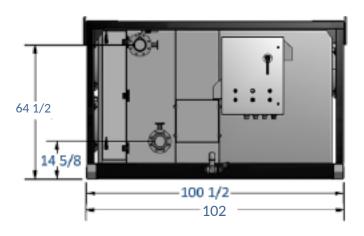

## Unit Drawings/Photos

Six 20" Return Air Connections

Six 20" Return Air Connections

Four 20" Supply Connections

Chilled Water & Electrical connections with Dimensional Data

Plan View with Dimensional Data

**Chilled Water & Electrical Connections** 