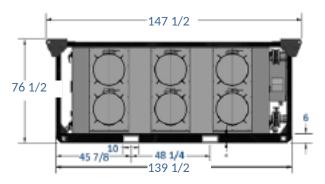

## **Air Handling Dimensions**

 Length (Cage)
 147 1/2"

 Length (Base)
 139 1/2"

 Width (Cage)
 102"

 Height (Cage)
 76 1/2"

 Unit Weight
 5,200 lbs.

## Unit Drawings/Photos

Six 20" Return Air Connections

Six 20" Return Air Connections

Four 20" Supply Connections

Chilled Water & Electrical connections with Dimensional Data

Plan View with Dimensional Data