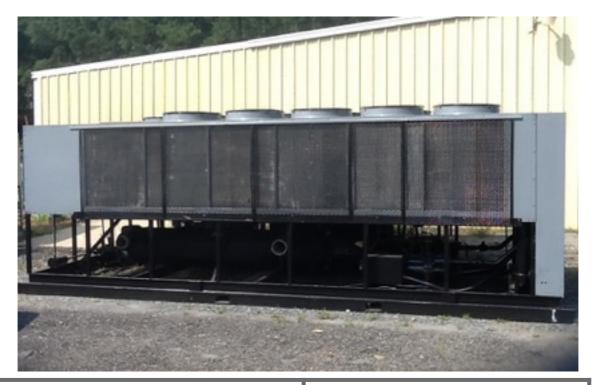

## **155 Ton Trane Chiller**

| Dimensions: 23'-6" L x 7'-8" W X 7'-11" H                     | Model # RTAA155                                   |
|---------------------------------------------------------------|---------------------------------------------------|
| Weight: 10850 Lbs.                                            | Skid mounted with fork lift pockets               |
| Electrical: 460 volts, 322 FLA, 60 hz<br>Disconnect amps: 400 | Female cam-lock<br>electrical<br>connections      |
| Dual Refrigeration Circuits<br>2 - 75 Ton Screw Compressors   | Minimum Flow: 186<br>GPM Maximum Flow:<br>612 GPM |
| 6" flanged inlet/<br>outlet water<br>connections              | Leaving water temperature:<br>-30 to 66 Degrees F |